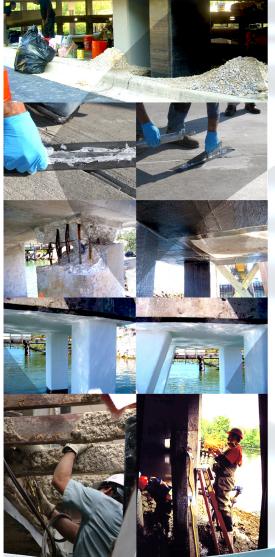

## Existing structures can be enhanced by reinforcement solutions in a variety of ways:

- Restore deteriorated/corroded structural components
- Address under-designed or inadequate structural components
- Increase strength and decrease spalling of structural columns due to blast and impact
- Improve load strength of existing floors, walls and decks
- Improve structural integrity of unreinforced masonry walls
- Minimize deflections
   caused by blast, load, impact and age stresses
- Improve beam resistance to shearing